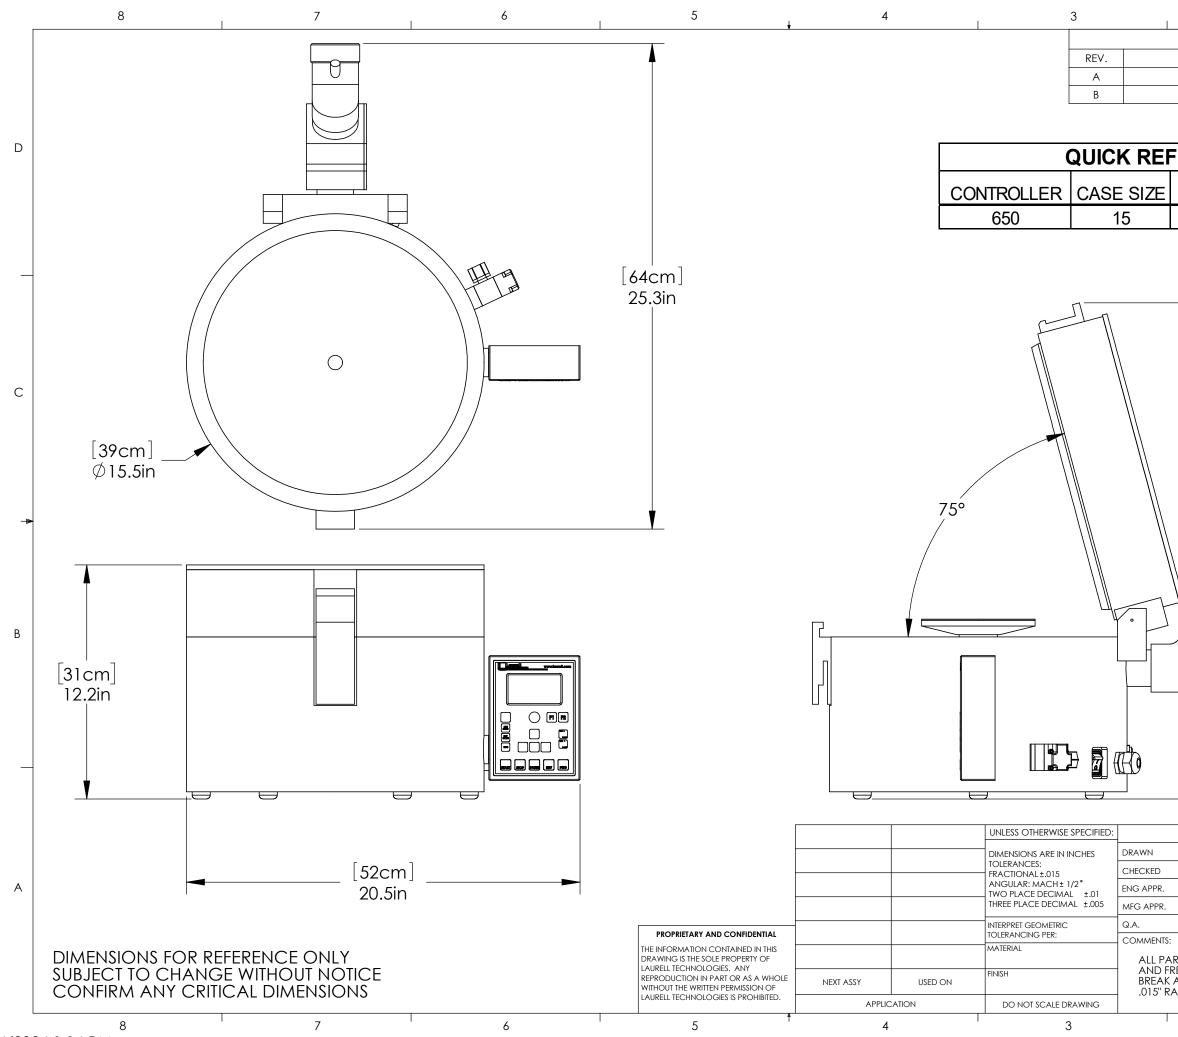

6/14/2024 1:14 PM

| 2                                     | I                  | 1            |             |   |
|---------------------------------------|--------------------|--------------|-------------|---|
|                                       | REVISIONS          |              |             |   |
| DESCRIPTION                           |                    | BY           | DATE        |   |
| INITIAL RELEASE                       |                    | JJ           | 9/29/2010   |   |
| ADDED LID                             | RING               | JJ           | 6/7/2024    |   |
|                                       |                    |              |             | D |
|                                       |                    |              |             |   |
| MOUNTING                              | VERSION            |              |             |   |
| DESKTOP                               |                    |              |             |   |
|                                       |                    |              |             |   |
|                                       |                    |              |             |   |
|                                       |                    |              |             |   |
|                                       | Ī                  |              |             |   |
|                                       |                    |              |             |   |
|                                       |                    |              |             | С |
|                                       |                    |              |             |   |
|                                       |                    |              |             |   |
|                                       |                    |              |             |   |
|                                       |                    |              |             |   |
|                                       |                    |              |             |   |
|                                       |                    |              |             | - |
| \\ [                                  | [66cm]             |              |             |   |
|                                       | 25.8in             |              |             |   |
|                                       |                    |              |             |   |
|                                       |                    |              |             |   |
|                                       |                    |              |             | В |
|                                       |                    |              |             |   |
|                                       |                    |              |             |   |
|                                       |                    |              |             |   |
|                                       |                    |              |             |   |
|                                       |                    |              |             |   |
|                                       |                    |              |             | _ |
|                                       | <b>V</b>           |              |             |   |
|                                       |                    |              |             |   |
| NAME DATE                             | Lau                | rell         |             |   |
| JJ 9/29/10                            | TECHNOLO           | GIES CORPORA | TION        |   |
|                                       |                    |              | ΔΙ          |   |
| 8.                                    |                    |              |             | A |
| R.                                    | DRAWINC            |              | -020-       |   |
| ITS:                                  |                    | NPP          |             |   |
| PARTS MUST BE CLEAN                   | SIZE DWG. NO.      |              | REV         |   |
| FREE OF BURRS.<br>AK ALL SHARP EDGES, | <b>B</b> 1007.     | 7501         | B           |   |
| 'RADIUS MAX.                          | SCALE: 1:8 WEIGHT: | S            | HEET 1 OF 1 | 1 |
| 2                                     | · ['               | 1            |             |   |