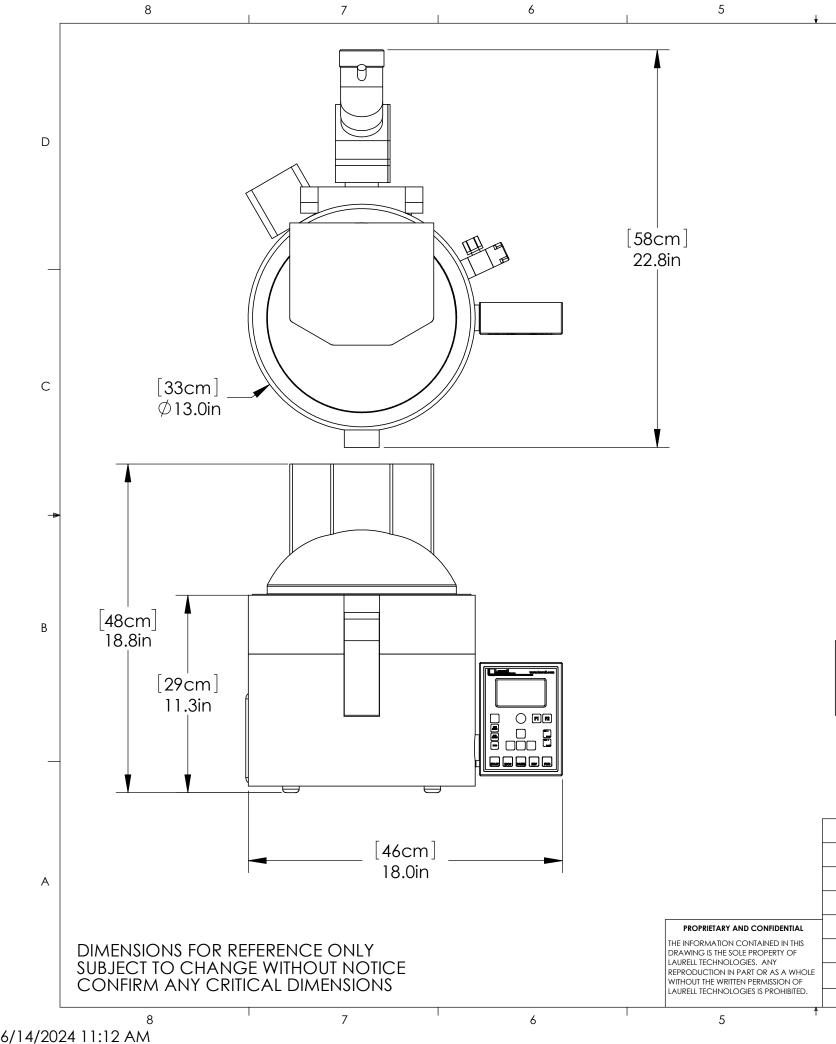

| 1                                  | 3              | I                            |             | 2       |         | I            | 1               |           |          |  |
|------------------------------------|----------------|------------------------------|-------------|---------|---------|--------------|-----------------|-----------|----------|--|
|                                    | REVISIONS      |                              |             |         |         |              |                 |           |          |  |
|                                    | REV. DESCRIPTI |                              |             |         | ION     |              | BY              | DATE      |          |  |
|                                    | A INITIAL REL  |                              |             | EASE    |         | JJ           | 9/29/2010       | 1         |          |  |
|                                    | В              |                              |             |         | ENSE CO | ONFIGURATION | JJ              | 6/11/2024 | 1        |  |
|                                    |                |                              |             |         |         |              | 1 1             |           |          |  |
|                                    |                |                              |             |         |         |              |                 |           |          |  |
|                                    |                |                              |             |         |         |              |                 |           |          |  |
| CONTROLLER                         | CASE           | E SIZE                       | MOUN        |         |         | RSION        |                 |           |          |  |
| 650                                | 8              |                              | DESKTOP EDC |         | EDC     |              |                 |           |          |  |
|                                    |                |                              |             |         |         |              |                 |           |          |  |
|                                    |                |                              |             |         |         |              |                 |           |          |  |
|                                    |                |                              |             |         |         |              |                 |           |          |  |
|                                    |                |                              |             |         |         |              |                 |           |          |  |
|                                    |                |                              |             |         |         |              |                 |           |          |  |
|                                    |                |                              |             |         |         |              |                 |           |          |  |
|                                    |                |                              |             |         |         |              |                 |           |          |  |
|                                    |                |                              |             |         |         |              |                 |           | C        |  |
|                                    |                |                              |             |         |         |              |                 |           |          |  |
| /                                  | $\rightarrow$  |                              |             |         |         | <b>₽</b>     |                 |           |          |  |
| $\langle \langle \rangle \rangle$  | // ``          | $\backslash$                 |             |         | 4       |              |                 |           |          |  |
|                                    |                |                              |             |         |         |              |                 |           |          |  |
|                                    |                | $\rightarrow$                |             |         |         |              |                 |           |          |  |
|                                    |                |                              |             |         |         |              |                 |           | -        |  |
|                                    |                |                              |             |         |         |              |                 |           |          |  |
|                                    |                |                              |             |         |         | [55cm]       |                 |           |          |  |
|                                    |                |                              |             |         |         | 21.7in       |                 |           |          |  |
|                                    | $\mathbf{>}$   |                              | $\Delta$    | 51      | cm]     |              |                 |           |          |  |
|                                    | >              | $\left  \right\rangle$       |             |         | ).1in   |              |                 |           | В        |  |
|                                    |                | $\langle \backslash \rangle$ |             |         |         |              |                 |           |          |  |
|                                    |                | $\searrow$                   |             |         |         |              |                 |           |          |  |
|                                    |                | ~                            |             |         |         |              |                 |           |          |  |
|                                    | $\leftarrow$   | $\sum$                       |             |         |         |              |                 |           |          |  |
|                                    |                |                              |             |         |         |              |                 |           |          |  |
|                                    |                | V/                           |             |         |         |              |                 |           |          |  |
|                                    |                |                              |             |         |         |              |                 |           | <u> </u> |  |
|                                    |                |                              |             |         |         |              |                 |           |          |  |
|                                    |                |                              |             |         |         |              |                 |           |          |  |
| UNLESS OTHERWISE                   | SPECIFIED:     |                              | NAME        | DATE    |         |              | rell            |           |          |  |
| DIMENSIONS ARE IN I<br>TOLERANCES: | NCHES          | DRAWN                        | IJ          | 9/29/10 | דודו ה. | TECHNOLO     | GIES CORPORATIO |           | -        |  |
| FRACTIONAL±.015<br>ANGULAR: MACH±1 | /2°            | CHECKED                      |             |         | TITLE:  | DIMEN        | SIONA           | d         | A        |  |
| TWO PLACE DECIMA                   | L ±.01         | ENG APPR.                    |             |         |         | DRAWIN       |                 |           |          |  |
|                                    |                | Q.A.                         |             |         |         |              |                 | <u> </u>  |          |  |
| TOLERANCING PER:                   |                | COMMENTS:                    |             |         |         |              | 8NPP            |           |          |  |
| MATERIAL                           |                |                              | RTS MUST BE | CLEAN   | SIZE    | DWG. NO.     |                 | REV       |          |  |

| 1                                                                                                                                                         | 4 | I                                                                                                                                                                                                                                                               | 3                                                                                                                                                | 2                    | I                                                  | 1                       |            |        |
|-----------------------------------------------------------------------------------------------------------------------------------------------------------|---|-----------------------------------------------------------------------------------------------------------------------------------------------------------------------------------------------------------------------------------------------------------------|--------------------------------------------------------------------------------------------------------------------------------------------------|----------------------|----------------------------------------------------|-------------------------|------------|--------|
| *                                                                                                                                                         |   | I                                                                                                                                                                                                                                                               |                                                                                                                                                  |                      | REVISIONS                                          |                         |            | ]      |
|                                                                                                                                                           |   |                                                                                                                                                                                                                                                                 | REV.                                                                                                                                             | DESCRIPT             |                                                    | BY                      | DATE       |        |
|                                                                                                                                                           |   |                                                                                                                                                                                                                                                                 | A                                                                                                                                                | INITIAL REL          |                                                    | JJ                      | 9/29/2010  | -      |
|                                                                                                                                                           |   |                                                                                                                                                                                                                                                                 | B UPDA                                                                                                                                           | TED TO CURRENT DISPE | ENSE CONFIGURATION                                 | IJ                      | 6/11/2024  | -      |
|                                                                                                                                                           |   |                                                                                                                                                                                                                                                                 | QUICK REI                                                                                                                                        | ERENCE               |                                                    |                         |            | D      |
|                                                                                                                                                           |   | CONTROLLER                                                                                                                                                                                                                                                      |                                                                                                                                                  | MOUNTING             | VERSION                                            |                         |            |        |
|                                                                                                                                                           |   |                                                                                                                                                                                                                                                                 |                                                                                                                                                  |                      |                                                    |                         |            |        |
|                                                                                                                                                           |   | 650                                                                                                                                                                                                                                                             | 8                                                                                                                                                | DESKTOP              | EDC                                                |                         |            |        |
|                                                                                                                                                           |   |                                                                                                                                                                                                                                                                 |                                                                                                                                                  |                      | [55cm]<br>21.7in<br>cm]                            |                         |            | C<br>B |
| Y AND CONFIDENTIAL<br>DN CONTAINED IN THIS<br>SOLE PROPERTY OF<br>JLOGIES, ANY<br>IN PART OR AS A WHOLE<br>RITTEN PERMISSION OF<br>JLOGIES IS PROHIBITED. |   | UNLESS OTHERWISE<br>DIMENSIONS ARE IN<br>TOLERANCES:<br>FRACTIONAL±.015<br>ANGULAR: MACH±<br>TWO PLACE DECIM<br>THREE PLACE DECIM | SPECIFIED:<br>INCHES DRAWN<br>CHECKED<br>1/2°<br>AL ±.01<br>IAL ±.005 MFG APPR.<br>COMMENTS:<br>COMMENTS:<br>ALL PA<br>AND F<br>BREAK<br>.015" R |                      | TITLE:<br>DIMEN<br>DRAWII<br>650-<br>SIZE DWG. NO. | NG, EE<br>-8NPP<br>7851 | AL<br>DC-  | A      |
|                                                                                                                                                           |   | DO NOT SCALE D                                                                                                                                                                                                                                                  |                                                                                                                                                  |                      | SCALE: 1:8 WEIGH                                   | 1:   S                  | HEEL LOF 1 | ]      |
| I                                                                                                                                                         | 4 | '                                                                                                                                                                                                                                                               | 3                                                                                                                                                | 2                    | I                                                  | 1                       |            |        |