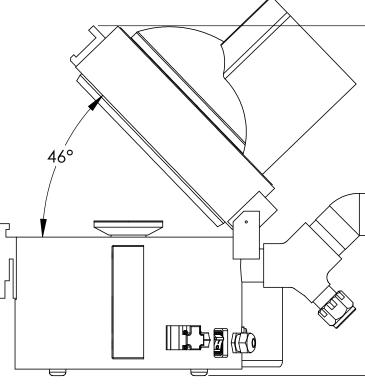

| TITLE:  | DIMEN        | SIONA           | d         | A        |  |
| TWO PLACE DECIMA                   | L ±.01         | ENG APPR.                    |             |         |         | DRAWIN       |                 |           |          |  |
|                                    |                | Q.A.                         |             |         |         |              |                 | <u> </u>  |          |  |
| TOLERANCING PER:                   |                | COMMENTS:                    |             |         |         |              | 8NPP            |           |          |  |
| MATERIAL                           |                |                              | RTS MUST BE | CLEAN   | SIZE    | DWG. NO.     |                 | REV       |          |  |



| 1                                                                                                                                                         | 4 | I                                                                                                                                                                                                                                                               | 3                                                                                                                                                | 2                    | I                                                  | 1                       |            |        |
|----------------------------------------------------------------------------------------------------------