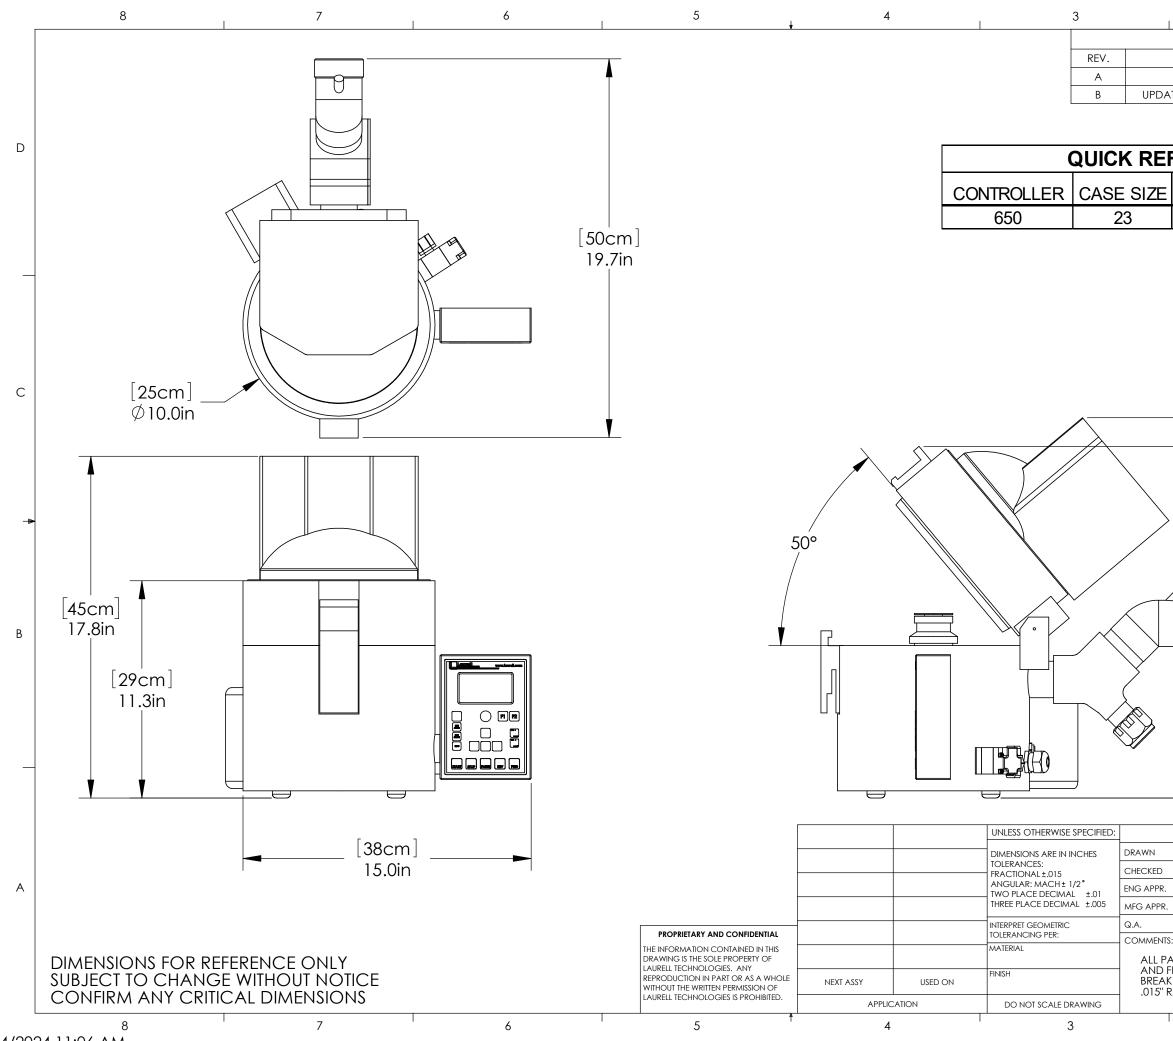

6/14/2024 11:06 AM

| 2                                                                                                               | I                  | 1     |             |          |
|-----------------------------------------------------------------------------------------------------------------|--------------------|-------|-------------|----------|
|                                                                                                                 | REVISIONS          |       |             |          |
| DESCRIPT                                                                                                        | ION                | BY    | DATE        |          |
| INITIAL REL                                                                                                     |                    | JJ    | 9/29/2010   |          |
| ATED TO CURRENT DISP                                                                                            | ENSE CONFIGURATION | JJ    | 6/11/2024   |          |
|                                                                                                                 |                    |       |             |          |
|                                                                                                                 | ]                  |       |             | D        |
| FERENCE                                                                                                         |                    |       |             |          |
| E MOUNTING                                                                                                      | VERSION            |       |             |          |
| DESKTOP                                                                                                         | EDC                |       |             |          |
|                                                                                                                 |                    |       |             |          |
|                                                                                                                 |                    |       |             |          |
|                                                                                                                 |                    |       |             | <u> </u> |
|                                                                                                                 |                    |       |             |          |
|                                                                                                                 |                    |       |             |          |
|                                                                                                                 |                    |       |             |          |
|                                                                                                                 |                    |       |             |          |
|                                                                                                                 |                    |       |             |          |
|                                                                                                                 |                    |       |             | С        |
|                                                                                                                 |                    |       |             |          |
|                                                                                                                 | <b>A</b>           |       |             |          |
| A labeled and the second se |                    |       |             |          |
|                                                                                                                 |                    |       |             |          |
|                                                                                                                 |                    |       |             |          |
|                                                                                                                 |                    |       |             | -        |
|                                                                                                                 |                    |       |             |          |
|                                                                                                                 | [50cm]             |       |             |          |
|                                                                                                                 | 19.8in             |       |             |          |
|                                                                                                                 | -                  |       |             |          |
| 47cm                                                                                                            |                    |       |             |          |
| 18.3ir                                                                                                          | ו ו                |       |             | В        |
|                                                                                                                 |                    |       |             |          |
|                                                                                                                 |                    |       |             |          |
|                                                                                                                 |                    |       |             |          |
|                                                                                                                 |                    |       |             |          |
|                                                                                                                 |                    |       |             |          |
|                                                                                                                 |                    |       |             |          |
| 4                                                                                                               |                    |       |             |          |
| Y                                                                                                               |                    |       |             |          |
|                                                                                                                 |                    |       |             |          |
| NAME DATE                                                                                                       |                    | FEI   | TION        |          |
| JJ 9/29/10                                                                                                      | TITLE:             |       |             |          |
| 8.                                                                                                              | DIMEN              | sion, | AL          | A        |
| R.                                                                                                              |                    |       |             |          |
|                                                                                                                 | 650-2              |       |             |          |
| ITS:                                                                                                            | SIZE DWG. NO.      |       |             |          |
| PARTS MUST BE CLEAN<br>FREE OF BURRS.                                                                           |                    | 7251  | REV<br>R    |          |
| AK ALL SHARP EDGES,                                                                                             | <b>B</b> 10077     | 100   | D           |          |
|                                                                                                                 | SCALE: 1:8 WEIGHT: | S     | HEET 1 OF 1 |          |